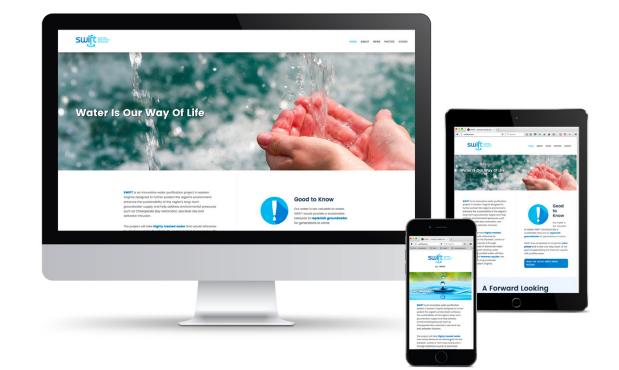

Tad Segal

President Outreach Strategies, LLC

SWIFT sustainable water initiative branding, adaptive web site, rollout materials

The Johnson Foundation at Wingspread has used Modern Media's services for over four vears and their work is stellar! Not only are Lynne and Gil creative and timely, they are smart, thoughtful, and bring valuable insight to our production processes. Modern Media does a superb job of getting us to think about ways to incorporate creative design elements that help portray the messages we are trying to convey... and they speak volumes. Our work is stronger and more compelling to our audiences because of our relationship with Modern Media.